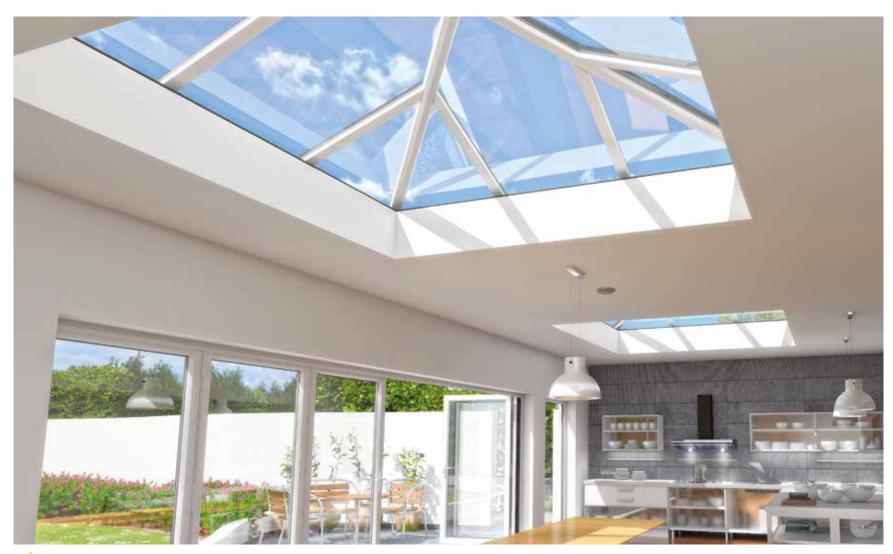

#### **Aspirational living spaces**

Go large to create an impressive feature on your flat roof – maximising the natural light in your room

In the past, lantern roofs we're the preserve of high-end properties. These were not only expensive, but the slightly 'industrial' design wasn't to everyone's taste. That's why we created Skypod. As well as offering outstanding looks, it costs less – and provides the perfect match for your existing PVC-U windows and doors.

#### **Enjoy larger glass areas**

With its clean lines and sleek looks, a Skypod lantern roof will add real height and volume to your room. And thanks to a no side rafter option, you can enjoy unimpeded views.