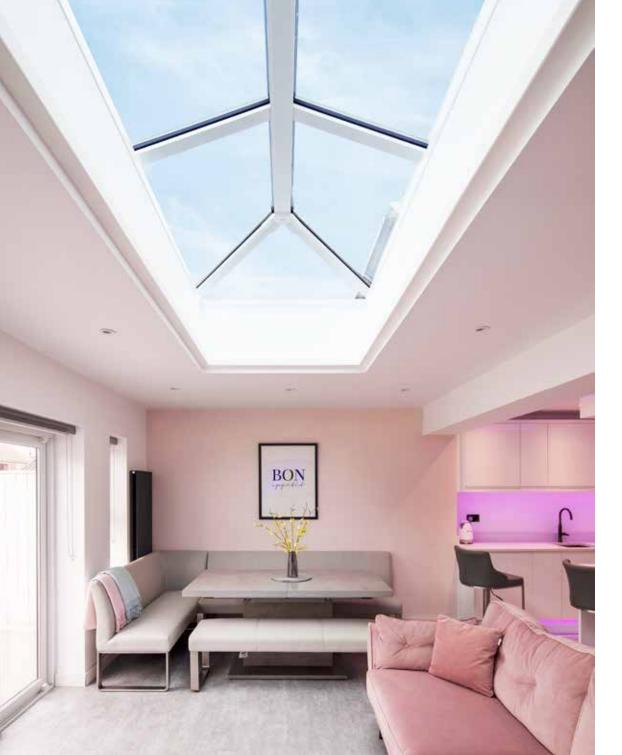

#### Living spaces with wow factor

Imagine creating a stylish new living space that's flooded with natural light. Imagine an inspiring contemporary design feature that will not only enhance your lifestyle but add value to your home too. Some would call it the 'wow' factor. We call it Skypod – an innovative pitched skylight range that's been created for today's style-conscious homeowner.

#### **Aspirational living spaces**

Go large to create an impressive feature on your flat roof – maximising the natural light in your room

In the past, lantern roofs we're the preserve of high-end properties. These were not only expensive, but the slightly 'industrial' design wasn't to everyone's taste. That's why we created Skypod. As well as offering outstanding looks, it costs less – and provides the perfect match for your existing PVC-U windows and doors.