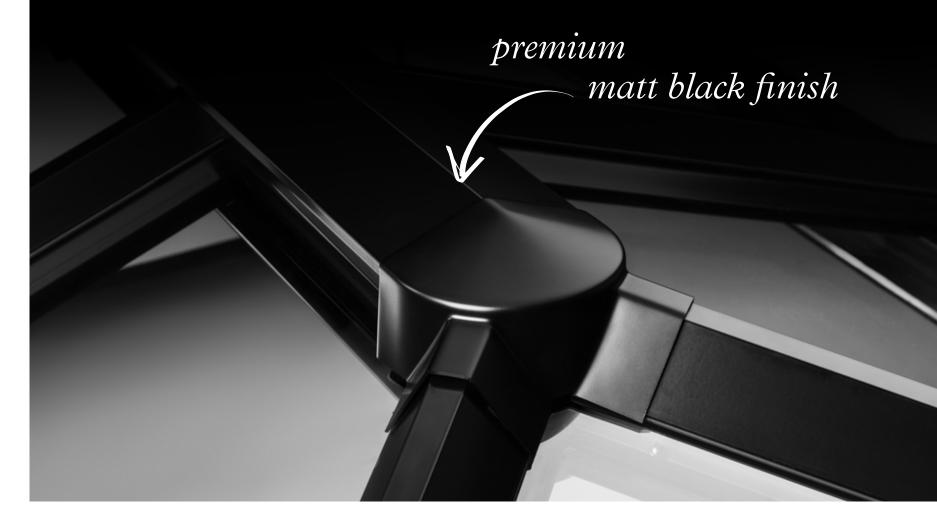

#### **Premium finish**

Because we've used an aluminium frame and aluminium ridge and rafter cappings, the Black Edition offers a premium quality matt finish, for years of faithful service.