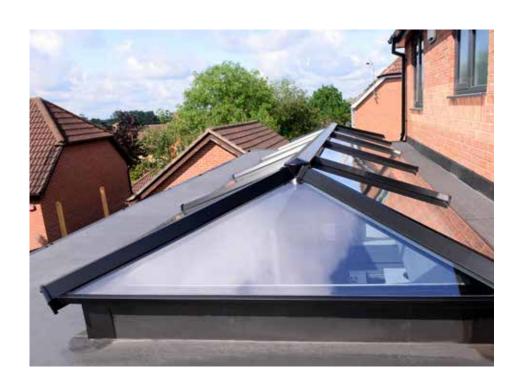

Skypod Lantern Roof in Anthracite Grey

#### **Aspirational living spaces**

Go large to create an impressive feature on your flat roof – maximising the natural light in your room

In the past, lantern roofs we're the preserve of high-end properties. These were not only expensive, but the slightly 'industrial' design wasn't to everyone's taste. That's why we created Skypod. As well as offering outstanding looks, it costs less – and provides the perfect match for your existing PVC-U windows and doors.

Skypod Lantern Roof in White with no side rafter

Skypod Lantern Roof in White

#### **Enjoy larger glass areas**

With its clean lines and sleek looks, a Skypod lantern roof will add real height and volume to your room. And thanks to a no side rafter option, you can enjoy unimpeded views.