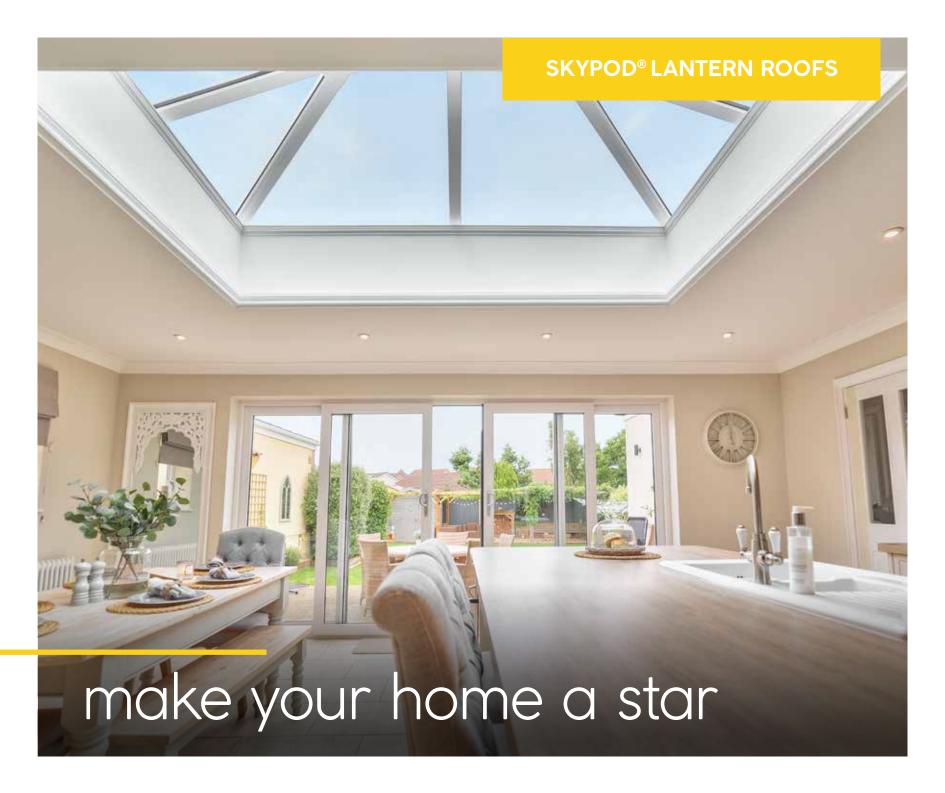

#### Living spaces with wow factor

Imagine creating a stylish new living space that's flooded with natural light. Imagine an inspiring contemporary design feature that will not only enhance your lifestyle but add value to your home too. Some would call it the 'wow' factor. We call it Skypod – an innovative pitched skylight range that's been created for today's style-conscious homeowner.

# Styles to suit every home

A Skypod to suit you

Skypod is available in a wide range of sizes, so you can create a lantern roof that complements the individuality of your home. Skypod is suitable for a wide range of projects such as flat-roofed extensions, orangeries, new builds, kitchen-diners and garage conversions.