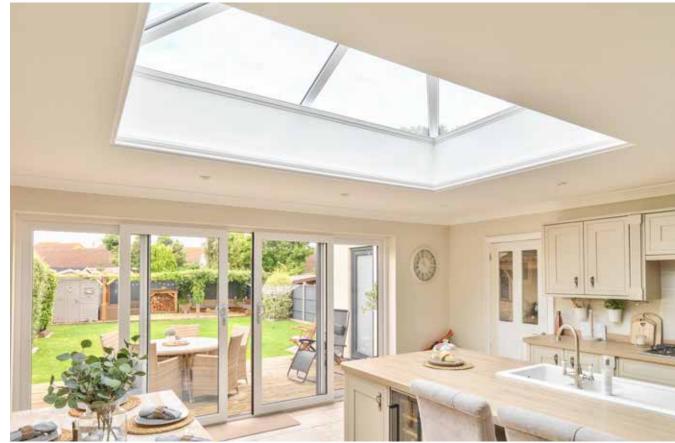

#### **Aspirational living spaces**

Go large to create an impressive feature on your flat roof – maximising the natural light in your room

In the past, lantern roofs we're the preserve of high-end properties. These were not only expensive, but the slightly 'industrial' design wasn't to everyone's taste. That's why we created Skypod. As well as offering outstanding looks, it costs less – and provides the perfect match for your existing PVC-U windows and doors.

#### **Enjoy larger glass areas**

With its clean lines and sleek looks, a Skypod lantern roof will add real height and volume to your room. And thanks to a no side rafter option, you can enjoy unimpeded views.