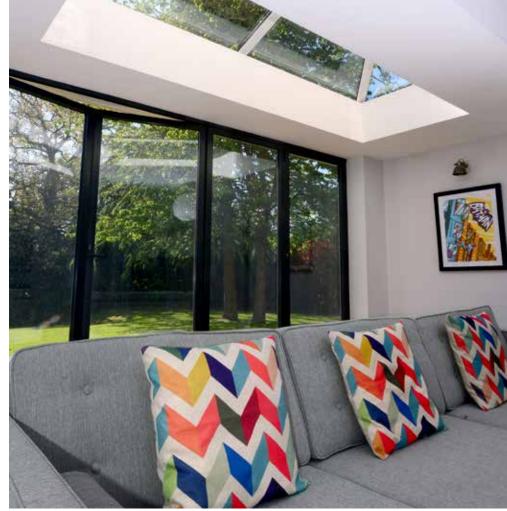

#### **Enjoy larger glass areas**

With its clean lines and sleek looks, a Skypod lantern roof will add real height and volume to your room. And thanks to a no side rafter option, you can enjoy unimpeded views.

#### An energy efficient solution

Skypod can achieve exceptional U-values as low as 1.0\* – this helps minimise heat loss, meaning that you can save money on your heating bills.