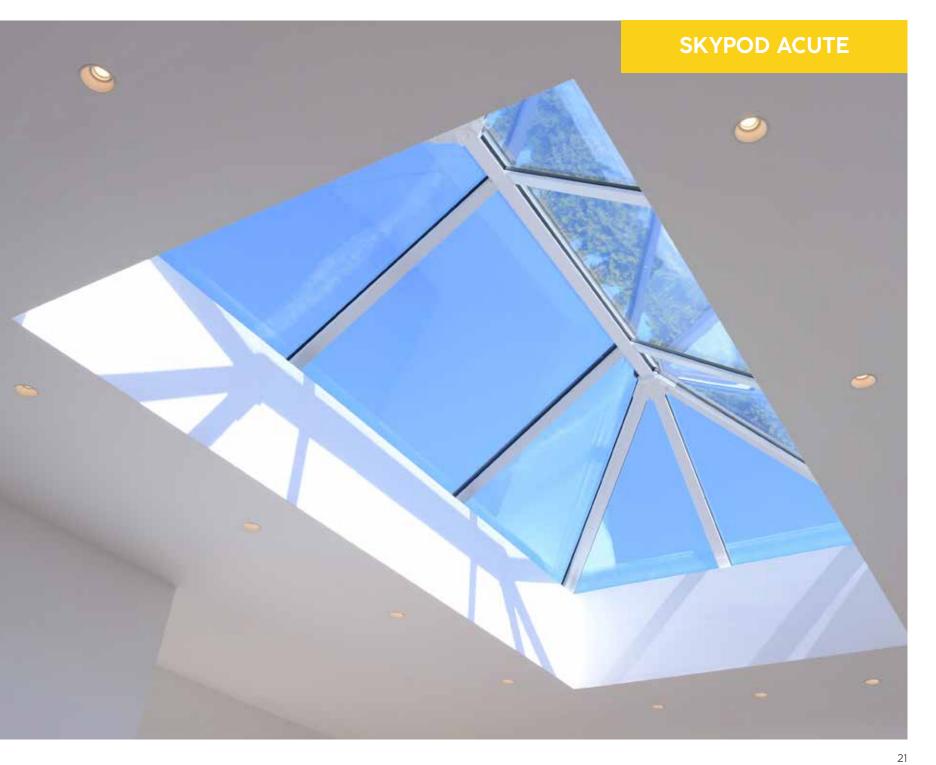

# A new angle on the lantern roof

Skypod lantern roofs are great if you've got a flat roof big enough to take a full lantern. But what about the homes with smaller extensions and outhouses crying out for a little natural light? Well that's where you need Skypod Acute. Skypod Acute is a new Skypod design, with a 35° pitch instead of the usual 20°. That means it can be made in much smaller sizes (right down to  $0.5 \times 0.5$ m) and fitted to a much smaller roof while maximising the amount of natural light into your home.

#### **Aspirational living spaces**

Create an impressive feature on smaller flat roofs and maximise natural light in your home.

Skypod<sup>so</sup> Acute in Anthracite Grey with White interior