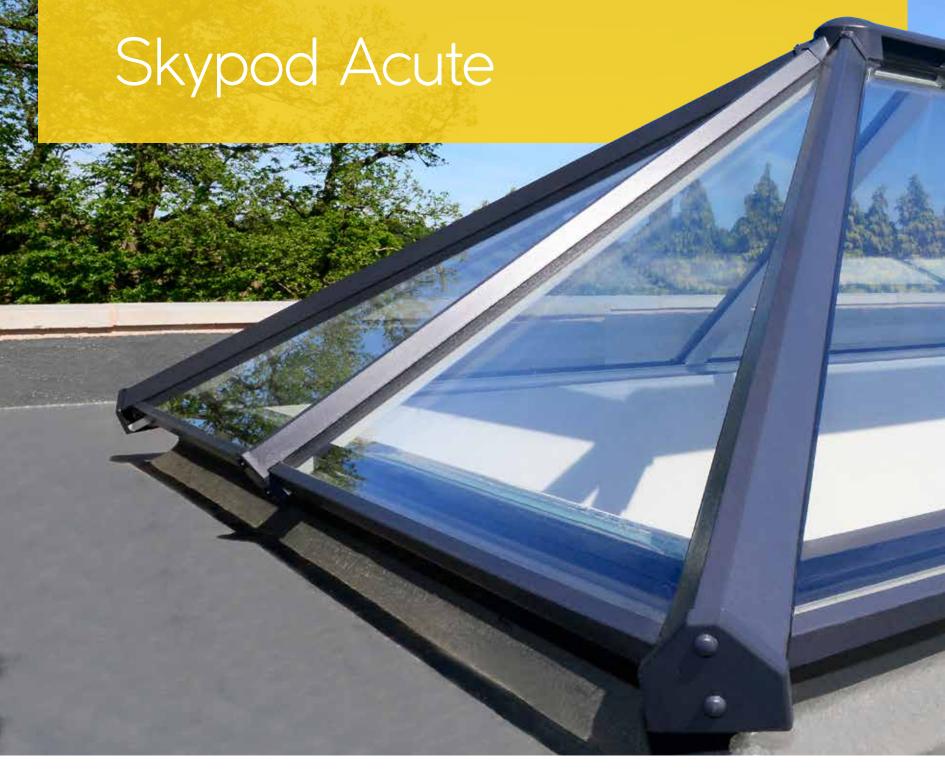

# A new angle on the lantern roof

Skypod lantern roofs are great if you've got a flat roof big enough to take a full lantern. But what about the homes with smaller extensions and outhouses crying out for a little natural light? Well that's where you need Skypod Acute. Skypod Acute is a new Skypod design, with a 35° pitch instead of the usual 20°. That means it can be made in much smaller sizes (right down to  $0.5 \times 0.5$ m) and fitted to a much smaller roof while maximising the amount of natural light into your home.

#### **Aspirational living spaces**

Create an impressive feature on smaller flat roofs and maximise natural light in your home.

Skypod<sup>so</sup> Acute in Anthracite Grey with White interior