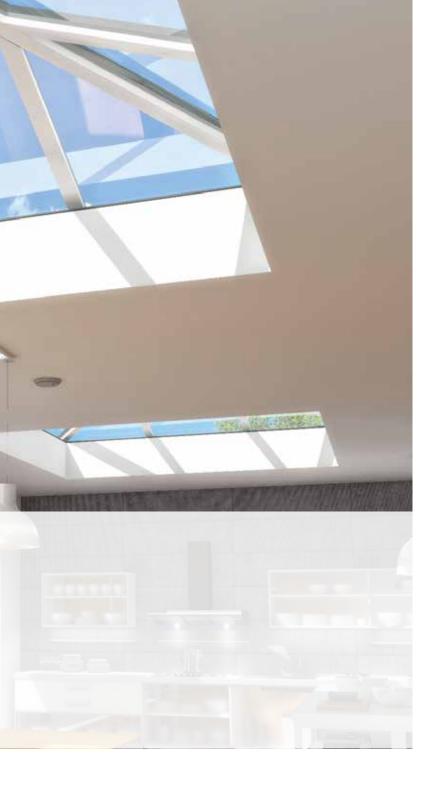

#### **Aspirational living spaces**

Go large to create an impressive feature on your flat roof – maximising the natural light in your room

In the past, lantern roofs we're the preserve of high-end properties. These were not only expensive, but the slightly 'industrial' design wasn't to everyone's taste. That's why we created Skypod. As well as offering outstanding looks, it costs less – and provides the perfect match for your existing PVC-U windows and doors.

#### **Enjoy larger glass areas**

With its clean lines and sleek looks, a Skypod lantern roof will add real height and volume to your room. And thanks to a no side rafter option, you can enjoy unimpeded views.

#### An energy efficient solution

Skypod can achieve exceptional U-values as low as 1.0\* – this helps minimise heat loss, meaning that you can save money on your heating bills.