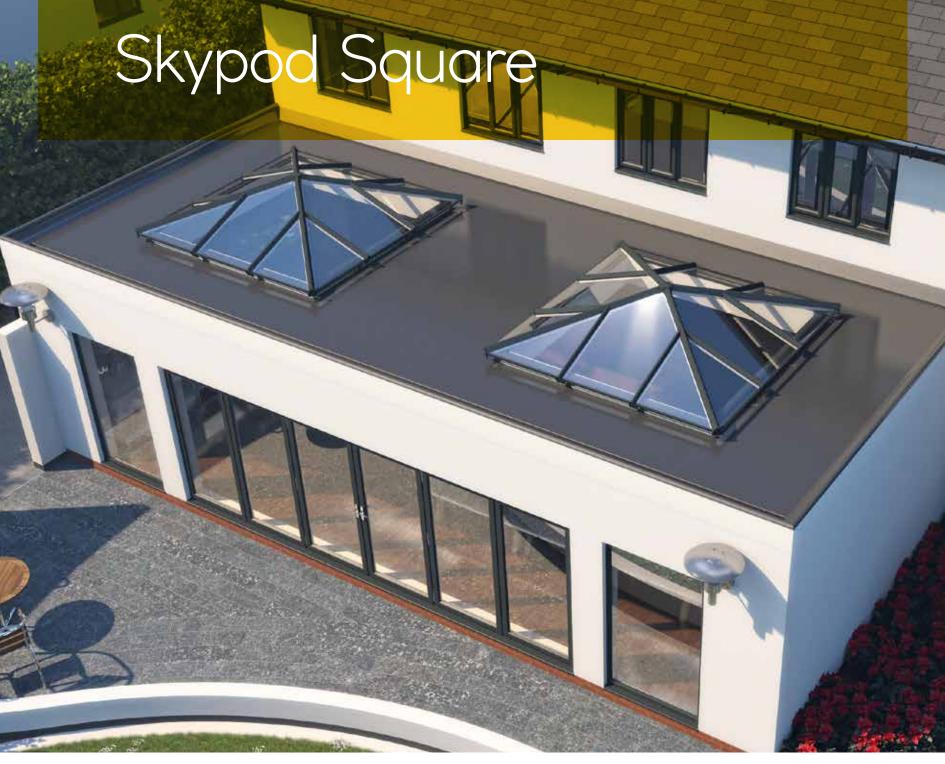

# A perfect square

#### Whatever the size, Skypod squares up

Whether you're looking for a small rooflight or large gazebostyle lantern roof, there's a solution for you. Our new dedicated frame system means that rafter bars line-up perfectly, whatever the size.