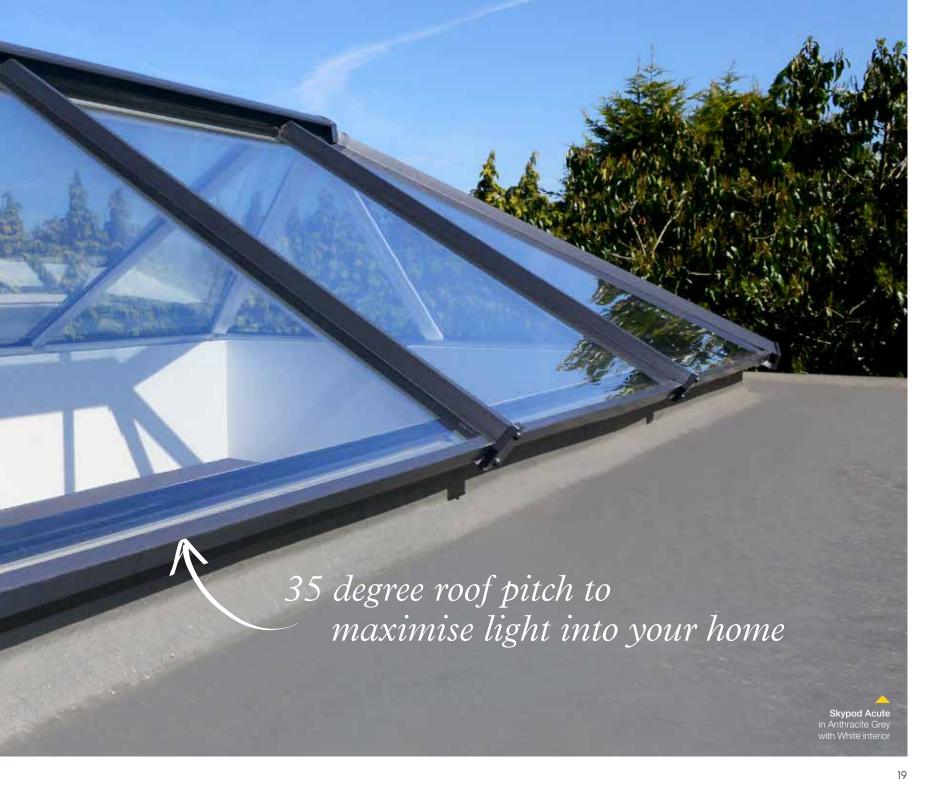

# A new angle on the lantern roof

Skypod lantern roofs are great if you've got a flat roof big enough to take a full lantern. But what about the homes with smaller extensions and outhouses crying out for a little natural light? Well that's where you need Skypod Acute. Skypod Acute is a new Skypod design, with a 35° pitch instead of the usual 20°. That means it can be made in much smaller sizes (right down to  $0.5 \times 0.5$ m) and fitted to a much smaller roof while maximising the amount of natural light into your home.

#### **Aspirational living spaces**

Create an impressive feature on smaller flat roofs and maximise natural light in your home.

Skypod<sup>so</sup> Acute in Anthracite Grey with White interior