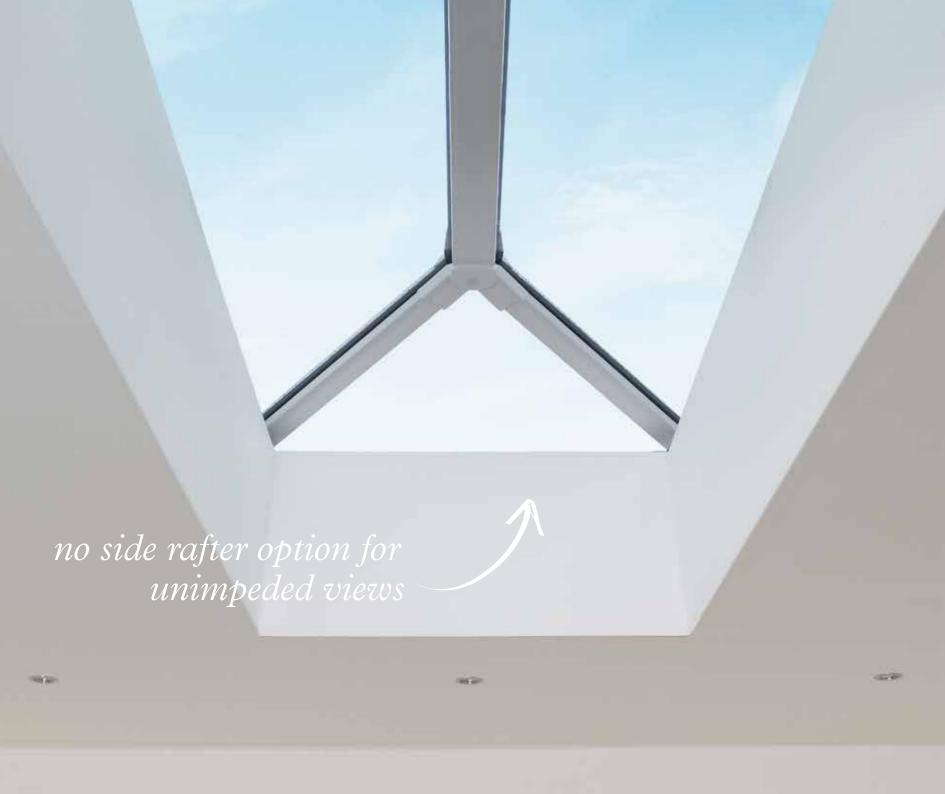

Skypod Lantern Roof in White with no side rafter

Skypod Lantern Roof in White

#### **Enjoy larger glass areas**

With its clean lines and sleek looks, a Skypod lantern roof will add real height and volume to your room. And thanks to a no side rafter option, you can enjoy unimpeded views.