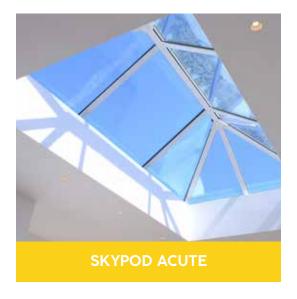

# A new angle on the lantern roof

Skypod lantern roofs are great if you've got a flat roof big enough to take a full lantern. But what about the homes with smaller extensions and outhouses crying out for a little natural light? Well that's where you need Skypod Acute. Skypod Acute is a new Skypod design, with a 35° pitch instead of the usual 20°. That means it can be made in much smaller sizes (right down to  $0.5 \times 0.5$ m) and fitted to a much smaller roof while maximising the amount of natural light into your home.

#### **Aspirational living spaces**

Create an impressive feature on smaller flat roofs and maximise natural light in your home.

Skypod<sup>so</sup> Acute in Anthracite Grey with White interior