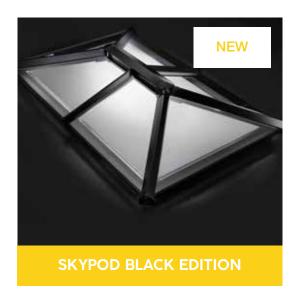

# Skypod Black Edition

# The easy way to add more class to your glass roof

Introducing the brand new Skypod Black Edition.

Designed with a premium matt black frame that looks great, is high quality and easy to install.

Like the rest of the Skypod range, this sleek, modern lantern roof has been designed to meet the demands of design-conscious buyers. Style-savvy people who want to let more natural light into their flat roof extension or garage conversion, but also demand contemporary design that works in harmony with your living space.

#### **Premium finish**

Because we've used an aluminium frame and aluminium ridge and rafter cappings, the Black Edition offers a premium quality matt finish, for years of faithful service.

#### Multiple design options

Eurocell Skypod Black Edition is available in a range of stylish options, helping you make light work of the most demanding design and installation requirements