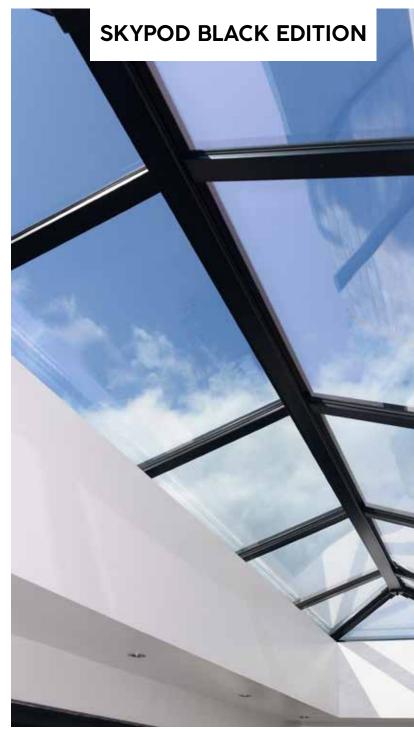

# Skypod Black Edition

# The easy way to add more class to your glass roof

Introducing the brand new Skypod Black Edition.

Designed with a premium matt black frame that looks great, is high quality and easy to install.

Like the rest of the Skypod range, this sleek, modern lantern roof has been designed to meet the demands of design-conscious buyers. Style-savvy people who want to let more natural light into their flat roof extension or garage conversion, but also demand contemporary design that works in harmony with your living space.

#### **Premium finish**

Because we've used an aluminium frame and aluminium ridge and rafter cappings, the Black Edition offers a premium quality matt finish, for years of faithful service.

#### Multiple design options

Eurocell Skypod Black Edition is available in a range of stylish options, helping you make light work of the most demanding design and installation requirements