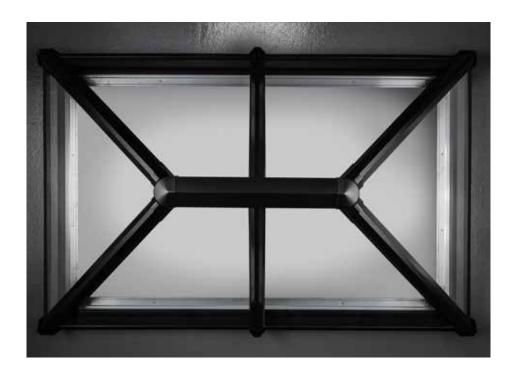

#### A real statement

Skypod<sup>sq</sup> allows you to make a real statement with its symmetrical architectural styling.

# A perfect square

#### Whatever the size, Skypod squares up

Whether you're looking for a small rooflight or large gazebostyle lantern roof, there's a solution for you. Our new dedicated frame system means that rafter bars line-up perfectly, whatever the size.