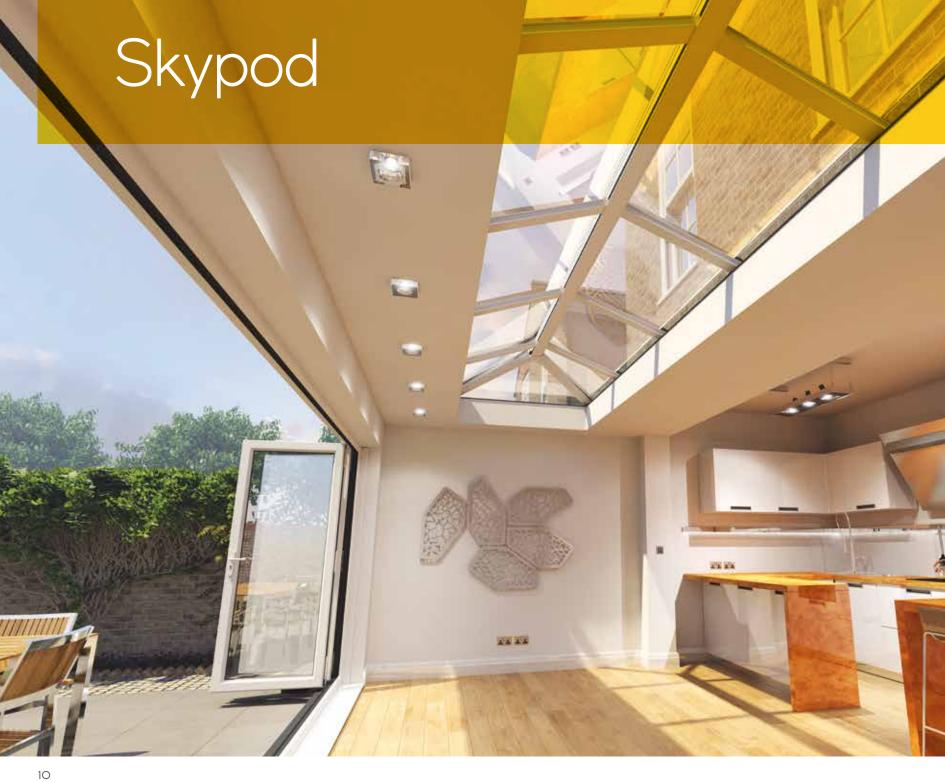

#### **Enjoy larger glass areas**

With its clean lines and sleek looks, a Skypod lantern roof will add real height and volume to your room. And thanks to a no side rafter option, you can enjoy unimpeded views.

#### An energy efficient solution

Skypod can achieve exceptional U-values as low as 1.0\* – this helps minimise heat loss, meaning that you can save money on your heating bills.