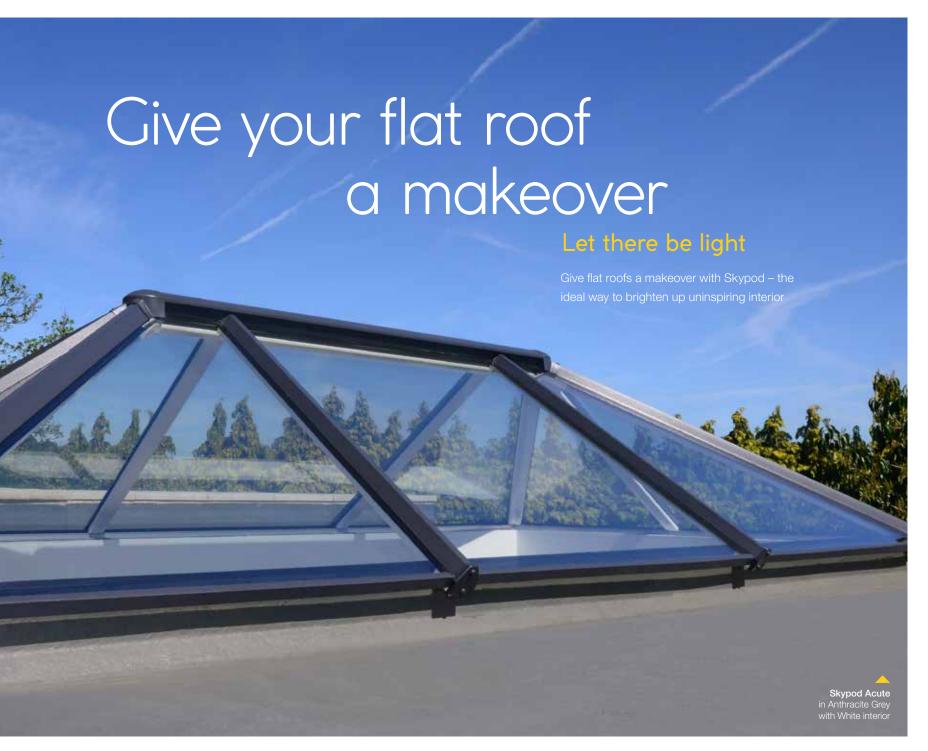

#### **Aspirational living spaces**

Go large to create an impressive feature on your flat roof – maximising the natural light in your room

In the past, lantern roofs we're the preserve of high-end properties. These were not only expensive, but the slightly 'industrial' design wasn't to everyone's taste. That's why we created Skypod. As well as offering outstanding looks, it costs less – and provides the perfect match for your existing PVC-U windows and doors.

#### **Enjoy larger glass areas**

With its clean lines and sleek looks, a Skypod lantern roof will add real height and volume to your room. And thanks to a no side rafter option, you can enjoy unimpeded views.