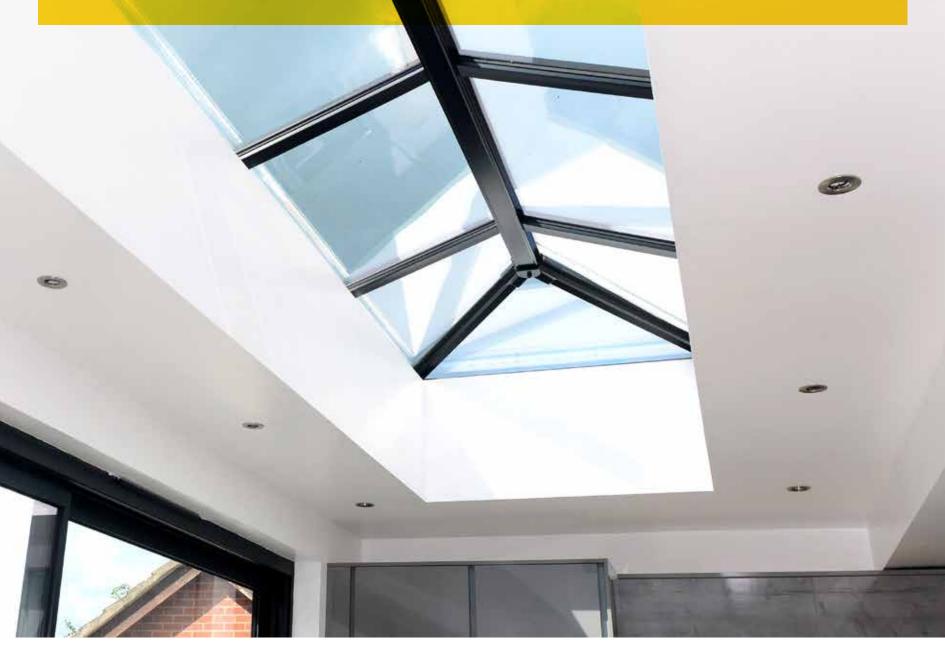

# Skypod Black Edition

# The easy way to add more class to your glass roof

Introducing the brand new Skypod Black Edition.

Designed with a premium matt black frame that looks great, is high quality and easy to install.

Like the rest of the Skypod range, this sleek, modern lantern roof has been designed to meet the demands of design-conscious buyers. Style-savvy people who want to let more natural light into their flat roof extension or garage conversion, but also demand contemporary design that works in harmony with your living space.

#### **Premium finish**

Because we've used an aluminium frame and aluminium ridge and rafter cappings, the Black Edition offers a premium quality matt finish, for years of faithful service.