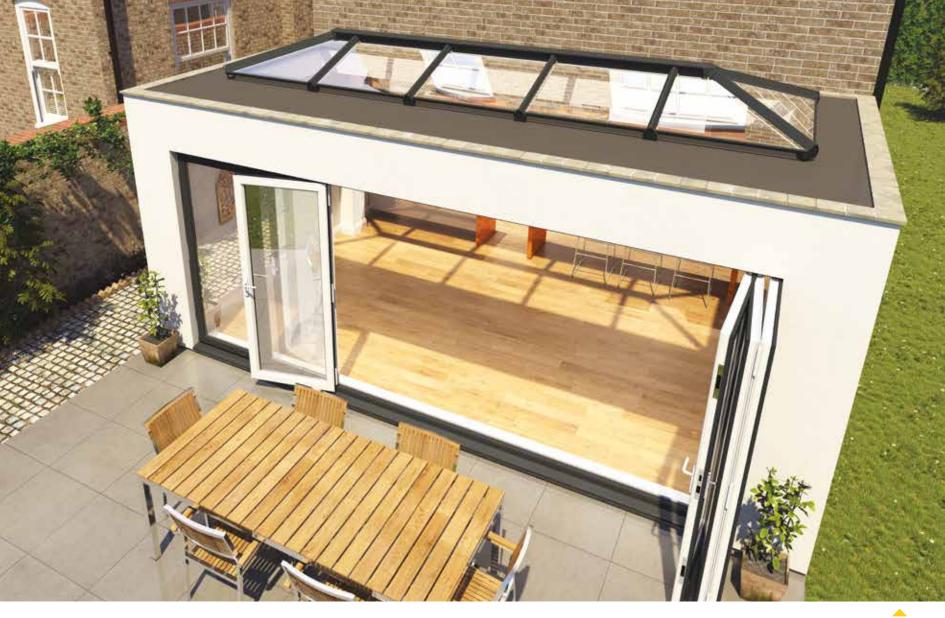

#### Living spaces with wow factor

Imagine creating a stylish new living space that's flooded with natural light. Imagine an inspiring contemporary design feature that will not only enhance your lifestyle but add value to your home too. Some would call it the 'wow' factor. We call it Skypod – an innovative pitched skylight range that's been created for today's style-conscious homeowner.

# Styles to suit every home

A Skypod to suit you

Skypod is available in a wide range of sizes, so you can create a lantern roof that complements the individuality of your home. Skypod is suitable for a wide range of projects such as flat-roofed extensions, orangeries, new builds, kitchen-diners and garage conversions.

#### **Aspirational living spaces**

Go large to create an impressive feature on your flat roof – maximising the natural light in your room

In the past, lantern roofs we're the preserve of high-end properties. These were not only expensive, but the slightly 'industrial' design wasn't to everyone's taste. That's why we created Skypod. As well as offering outstanding looks, it costs less – and provides the perfect match for your existing PVC-U windows and doors.