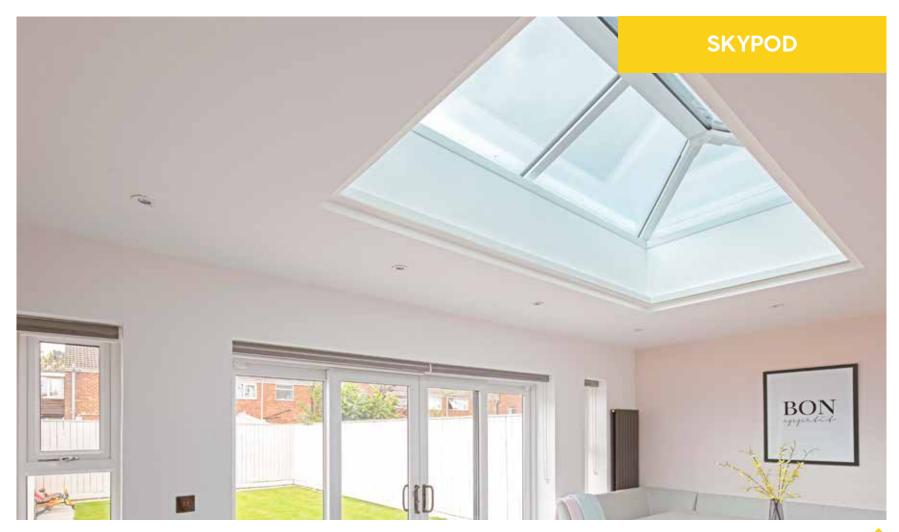

#### Living spaces with wow factor

Imagine creating a stylish new living space that's flooded with natural light. Imagine an inspiring contemporary design feature that will not only enhance your lifestyle but add value to your home too. Some would call it the 'wow' factor. We call it Skypod – an innovative pitched skylight range that's been created for today's style-conscious homeowner.

# Styles to suit every home

A Skypod to suit you

Skypod is available in a wide range of sizes, so you can create a lantern roof that complements the individuality of your home. Skypod is suitable for a wide range of projects such as flat-roofed extensions, orangeries, new builds, kitchen-diners and garage conversions.