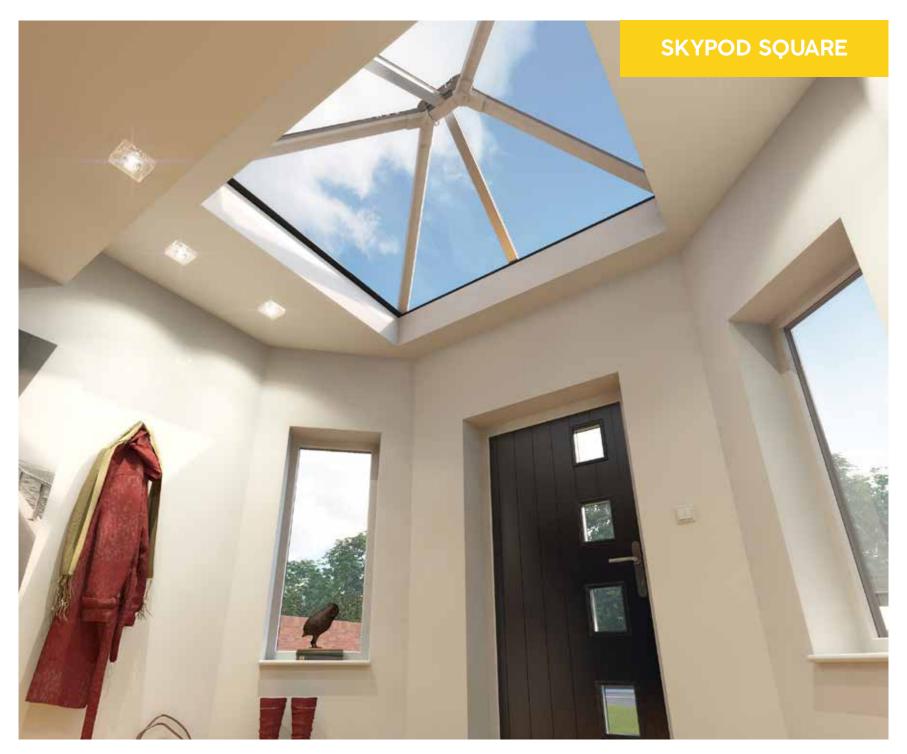

#### A real statement

Skypod<sup>sq</sup> allows you to make a real statement with its symmetrical architectural styling.

# A perfect square

#### Whatever the size, Skypod squares up

Whether you're looking for a small rooflight or large gazebostyle lantern roof, there's a solution for you. Our new dedicated frame system means that rafter bars line-up perfectly, whatever the size.